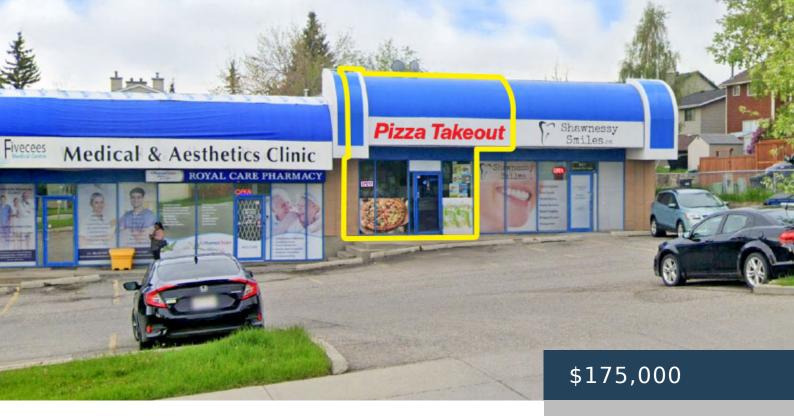

## 643 SHAWCLIFFE GATE SW, CALGARY, AB T2Y 1W1, CANADA

https://blackstonecommercial.com

• For Sale, Business Assets. • Established Shawnessy Pizza Takeout restaurant. • Prime Location – High-traffic just off Shawnessy Blvd (15,000+ vehicles/day) and a short walk from Shawnessy CTrain Station. • Loyal Customer Base – Serving Shawnessy, Evergreen, Millrise, Midnapore, Shawnee, Somerset and Bridlewood. • Strong Local Market – 70,000 residents within a 3km radius....

**Mahmud Rahman** 

**Randy Wiens** 

- Pizza Take Out Restaurant
- Business Assets for Sale
- Available Immediately

## **Property Details**

**Date added:** Added 2 months ago **Type:** Pizza Take Out Restaurant

Category: Business Assets for Sale Status: Available Immediately