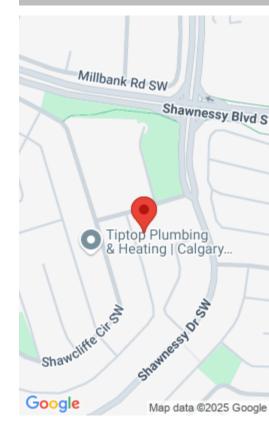

## 643 SHAWCLIFFE GATE SW, CALGARY, AB T2Y 1W1, CANADA

https://blackstonecommercial.com

• For Sale, Business Assets. • Established Shawnessy Pizza Takeout restaurant. • Prime Location – High-traffic just off Shawnessy Blvd (15,000+ vehicles/day) and a short walk from Shawnessy CTrain Station. • Loyal Customer Base – Serving Shawnessy, Evergreen, Millrise, Midnapore, Shawnee, Somerset and Bridlewood. • Strong Local Market – 70,000 residents within a 3km radius....