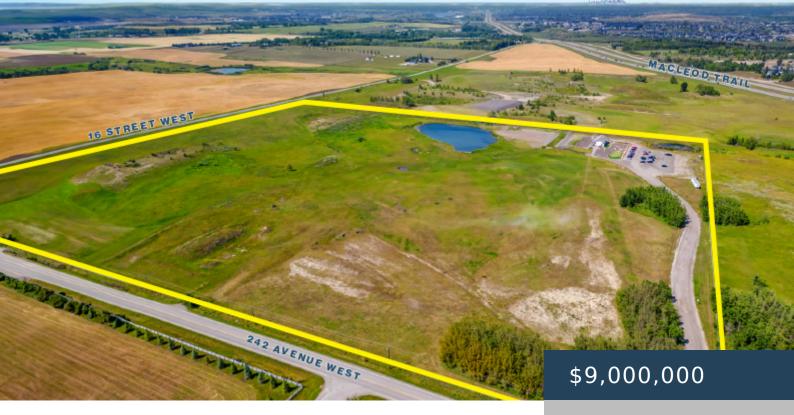

## 12014 242 AVE W, DE WINTON, AB TOL 0X0, CANADA

https://blackstonecommercial.com

The subject property is 50-acres of future development land, located in the "Gateway to Calgary" at the northeast corner of 242 Avenue West and 16 Street West in the MD of Foothills County. The subject is zoned A, Agricultural with a Direct Control provision for the operation of the Oasis Green Golf Centre. The subject...

## **Property Details**

Date added: Added 11 months ago Category: Business Opportunities ICSC Property: ICSC Property Type: Investment, Retail Status: Available Lot size, sq ft: 50 acres

## Sale / Lease Information

| Acres | Unit Size (sq ft) |
|-------|-------------------|
| 50    | 43,560            |