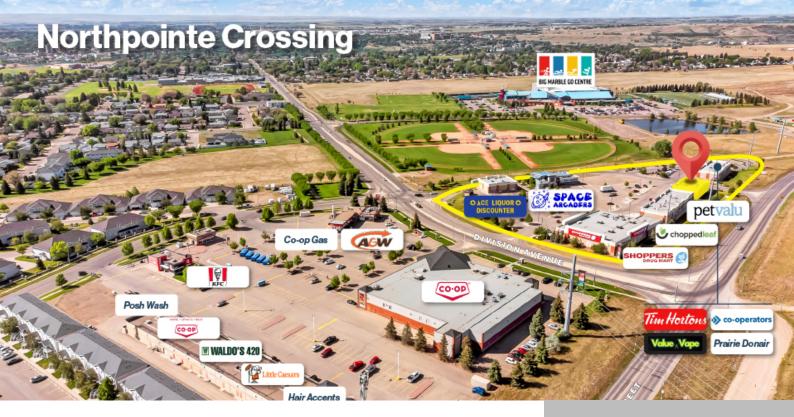

## 2440 DIVISION AVE NW, MEDICINE HAT, AB T1C 1Z2, CANADA

https://blackstonecommercial.com

• High visibility end-cap and standalone options available • Neighbourhood centre anchored by Shoppers Drug Mart and Shadow anchored by Co-op grocery • Located immediately adjacent to Medicine Hat Recreation Centre and surrounded by residential density • Northpointe Crossing services over 16,500 residents and draws from Box Springs Business Park and the town of Redcliff...