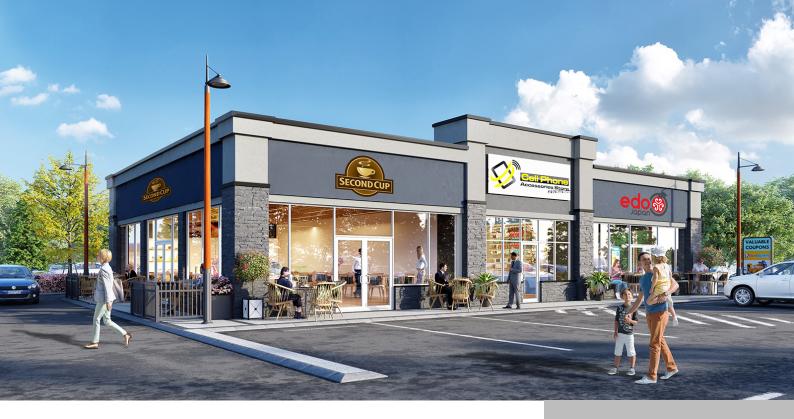

## AB-12 & 76 ST, LACOMBE, AB TOC 0J0, CANADA

https://blackstonecommercial.com

One of the largest commercial development opportunities in the area Ideal location for retail, entertainment, restaurants or pub, outlets stores, oil changer or car wash Midway Centre will be a commercial hub for southern Alberta, and a destination travelers on the major highways Located at the Highway 2 and Highway 12 overpass Over 60 acres...