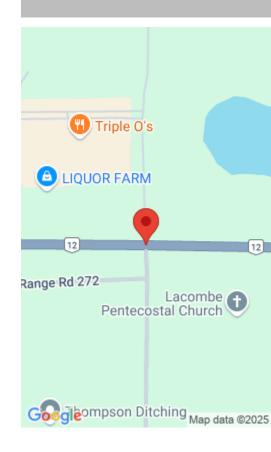

## AB-12 & 76 ST, LACOMBE, AB TOC 0J0, CANADA

https://blackstonecommercial.com

One of the largest commercial development opportunities in the area Ideal location for retail, entertainment, restaurants or pub, outlets stores, oil changer or car wash Midway Centre will be a commercial hub for southern Alberta, and a destination travelers on the major highways Located at the Highway 2 and Highway 12 overpass Over 60 acres...