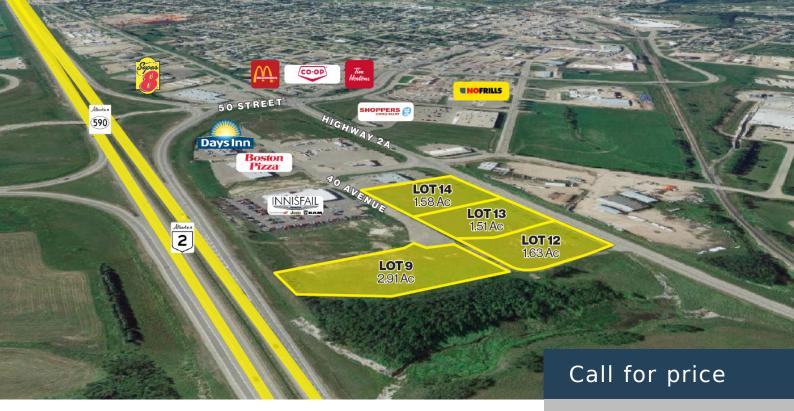

## 5115 40 AVE, INNISFAIL, AB T4G 1Z1, CANADA

https://blackstonecommercial.com

• Innisfail is conveniently located within the Calgary-Edmonton corridor, just off AB-2 only an hour and 15 minutes from downtown Calgary, and 2 hours from downtown Edmonton. • This land development opportunity is located in the northeast corner of Innisfail and provides easy access and direct visibility to the highway which sees 30,000 VPD. •...

## Sale / Lease Information

| Unit   | Acres | Areas: Total Combined 7.63 Acres |
|--------|-------|----------------------------------|
| Lot 14 | 1.58  |                                  |
| Lot 13 | 1.51  |                                  |
| Lot 12 | 1.63  |                                  |
| Lot 9  | 2.91  |                                  |