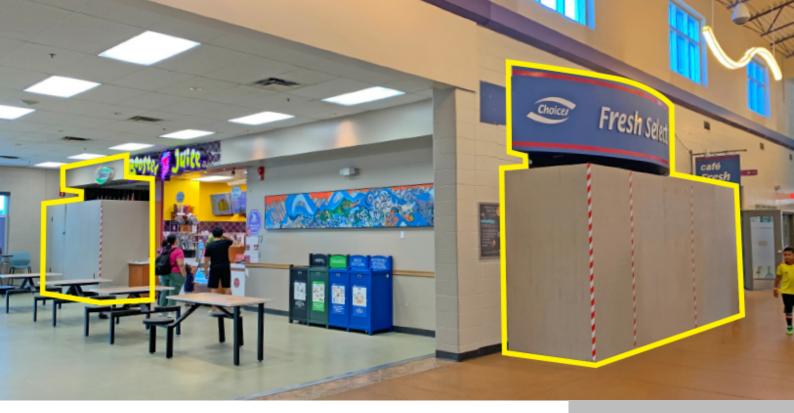

## 800 EAST LAKE BLVD NE, AIRDRIE, AB T4A 2K9, CANADA

https://blackstonecommercial.com

• Airdrie's only multi-use family recreation facility. • Located within Genesis Place, a high-traffic hub open 5:30 AM – 10 PM weekdays and 7 AM – 9 PM on weekends. • Serves a diverse, active customer base including families, fitness enthusiasts, swimmers, skaters, and youth programs. • Opportunity to cater to learning sessions, events, and...