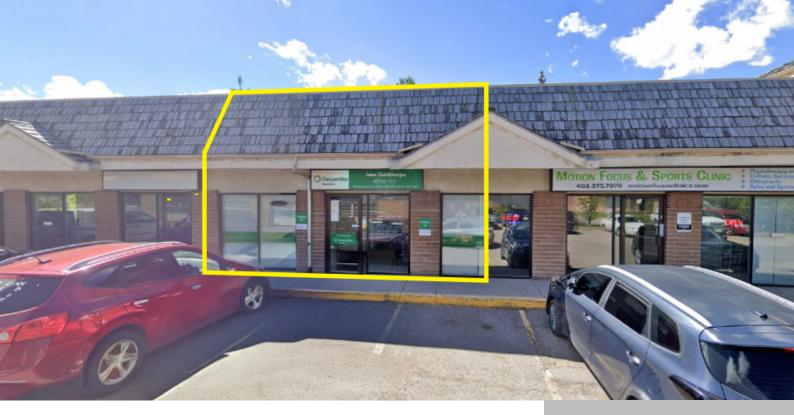

## 217 HAWKSBROW DR NW, CALGARY, AB T3G 3K2, CANADA

https://blackstonecommercial.com

- High-traffic residential plaza with long-term tenants, including a gas station, daycare, pharmacy, and more Strong community presence in the well-established Hawkwood neighborhood Excellent connectivity Easy access to Stoney Trail, Crowchild Trail, John Laurie Blvd & Sarcee Trail Close proximity to Crowfoot Crossing Shopping Hub a major retail destination •...

## **Sale / Lease Information**

| Unit    | Lease Rate | Operating Cost (per sq ft) | Unit Size (sq ft) |
|---------|------------|----------------------------|-------------------|
|         |            | 416 33 PGF                 | 1.471             |
| Unit 10 | Market     | \$16.33 PSF                | 1,471             |