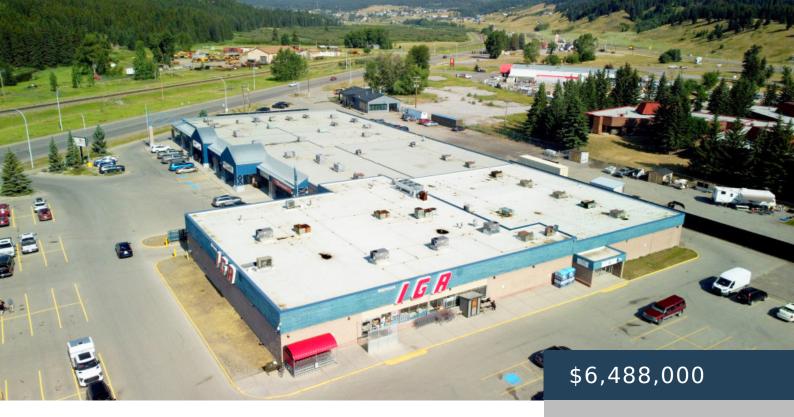

## 11001 20 AVE, BLAIRMORE, AB TOK 0E0, CANADA

https://blackstonecommercial.com

• This property offers a strong cap rate. • All nine units are secured with NNN leases. • The property is anchored by IGA (Sobeys), a trusted and established grocery chain. • Notable tenants include Bank of Nova Scotia, Red Apple, a medical clinic, and a pharmacy. • It experiences heavy daytime traffic and is...

Paul Ramikie, CCIM

- Investment
- Investment Property

**Property Details** 

**Date added:** Added 12 months ago

**Category:** Investment Property

Year built: 1976

**Type:** Investment

**ICSC Property:** ICSC Property

## **Sale / Lease Information**

|        | Area (sq ft) |      | Acres |
|--------|--------------|------|-------|
|        |              |      |       |
| 46,940 |              | 7.79 |       |