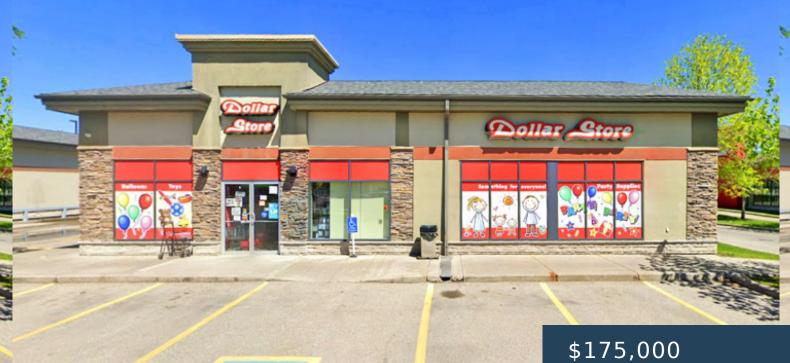

## 2335 162 AVE SW, CALGARY, AB T2Y 4S6, **CANADA**

https://blackstonecommercial.com

• Turnkey Variety Store • High Traffic Location – Positioned in SW with up to 20,000 vehicles/day • Grocery-Anchored Shopping Centre - Co-tenants include Banks, Convenience Store, Liquor Store, Personal Care, Nail Salon, Cell Phone Service, Drycleaner, Pub, Tax Service and Multiple National Food & Beverage Businesses • Pedestrian-Friendly Design – Features walkable pathways and...

## **Property Details**

Date added: Added 2 months ago Category: Business Assets for Sale Lease Rate: \$-10 Type: Retail Status: Available Immediately

## Sale / Lease Information

Unit Size (sq ft)

5,210