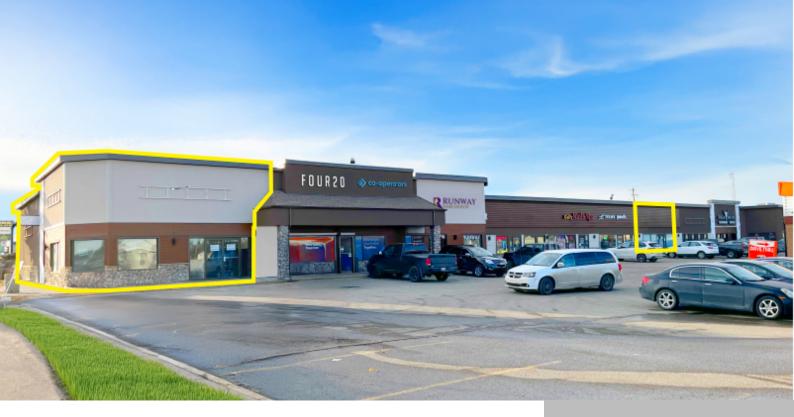

## 510 AB-1, STRATHMORE, AB T1P 1M6, CANADA

https://blackstonecommercial.com

- Established & Well-Maintained: Home to national brands in a long-standing, high-traffic shopping plaza. Prime Location: Single-storey retail development at a major intersection in Strathmore with excellent exposure and easy access to Highway 1. Proximity to Medical Centres: Close to key medical facilities, ensuring a steady flow of foot traffic. Flexible Space...

## **Property Details**

Date added: Added 2 years ago Type: Retail

Category: For Lease Status: All New Exterior Renovation Complete, Available

ICSC Property: ICSC Property