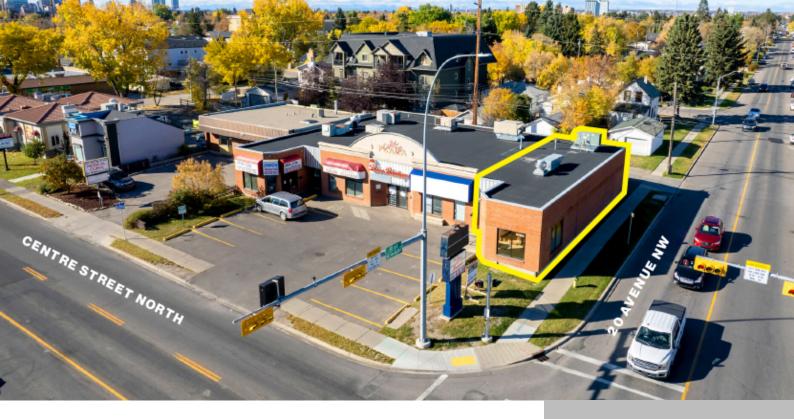

## CENTRE ST N & 20 AVE NE, CALGARY, AB T2E 2S9, CANADA

https://blackstonecommercial.com

- Established in Tuxedo Park for 20 years Great Centre Street Location Easy access to public transportation Convenient commutes and connections just off 16th Ave and Centre Street NW Servicing the communities of Renfrew, Crescent Heights, Rosedale, Winston Heights, Mount Pleasant, Tuxedo Park & Highland Park

**Mahmud Rahman** 

**Davin Rowe** 

- Pizza Take Out Restaurant
- Business Assets for Sale
- Available Immediately

## **Property Details**

**Date added:** Added 8 months ago **Type:** Pizza Take Out Restaurant

Category: Business Assets for Sale Status: Available Immediately

Lease Rate: \$33