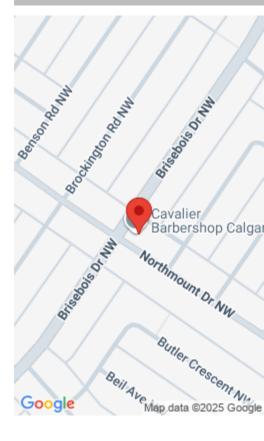

## 1340 NORTHMOUNT DR NW, CALGARY, AB T2L 0E6, CANADA

https://blackstonecommercial.com

- Prime Brentwood Location: Situated in the heart of a wellestablished NW community near the University of Calgary • Ample Parking: 8 dedicated surface stalls with additional customer parking available • Highly Accessible: Quick access to major routes including Crowchild Trail, Shaganappi Trail, and John Laurie Blvd • Transit & Walkability: High walk score with...