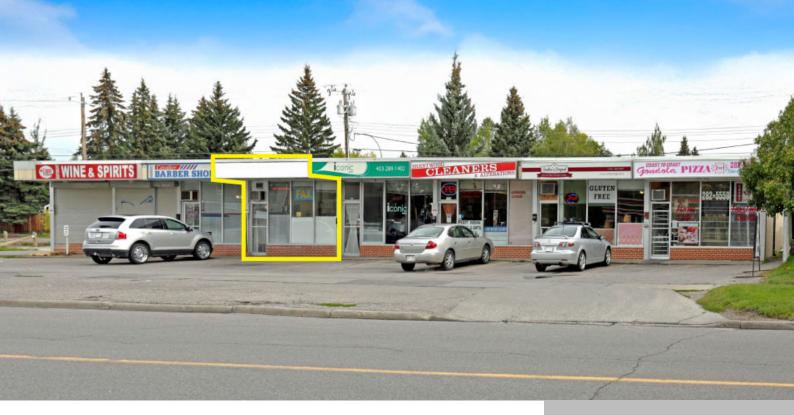

## 1340 NORTHMOUNT DR NW, CALGARY, AB T2L 0E6, CANADA

https://blackstonecommercial.com

- Prime Brentwood Location: Situated in the heart of a wellestablished NW community near the University of Calgary • Ample Parking: 8 dedicated surface stalls with additional customer parking available • Highly Accessible: Quick access to major routes including Crowchild Trail, Shaganappi Trail, and John Laurie Blvd • Transit & Walkability: High walk score with...

**Mahmud Rahman** 

**Randy Wiens** 

- Potail
- Leased
- Leased

**Property Details** 

Date added: Added 4 months ago

Category: Leased Status: Leased

Year built: 1962

Type: Retail

## **Sale / Lease Information**

Unit Size (sq ft)

540