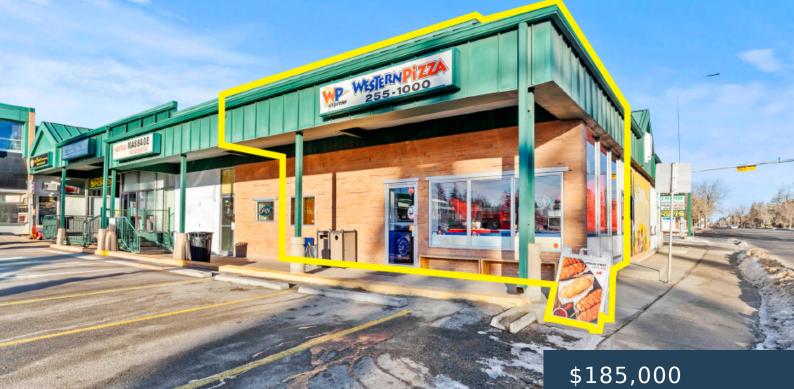

## 8407 ELBOW DR SW, CALGARY, AB T2V 1K8, **CANADA**

https://blackstonecommercial.com

• Prime Location: In the fully-leased Haysboro Centre at the corner of Elbow Dr and Heritage Dr, with 25,000 vehicles/day on Elbow Dr. • Direct exposure and visibility on Elbow Drive. • Strong Community: Located in Haysboro, a well-established SW community - 60,000 people within a 3km radius. • Popular Neighbours: Dairy Queen, Subway, Heritage...

## **Property Details**

Date added: Added 6 months ago Category: Business Assets for Sale, Sold Type: Retail Status: Sold

## Sale / Lease Information

| Operating Cost (per sq ft) | Unit Size (sq ft) |
|----------------------------|-------------------|
|                            |                   |

\$18.17

 $800\pm SF$ 