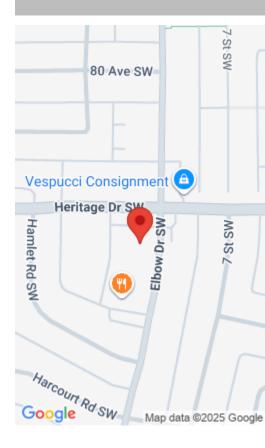

## 8407 ELBOW DR SW, CALGARY, AB T2V 1K8, **CANADA**

https://blackstonecommercial.com

• Prime Location: In the fully-leased Haysboro Centre at the corner of Elbow Dr and Heritage Dr, with 25,000 vehicles/day on Elbow Dr. • Direct exposure and visibility on Elbow Drive. • Strong Community: Located in Haysboro, a well-established SW community - 60,000 people within a 3km radius. • Popular Neighbours: Dairy Queen, Subway, Heritage...