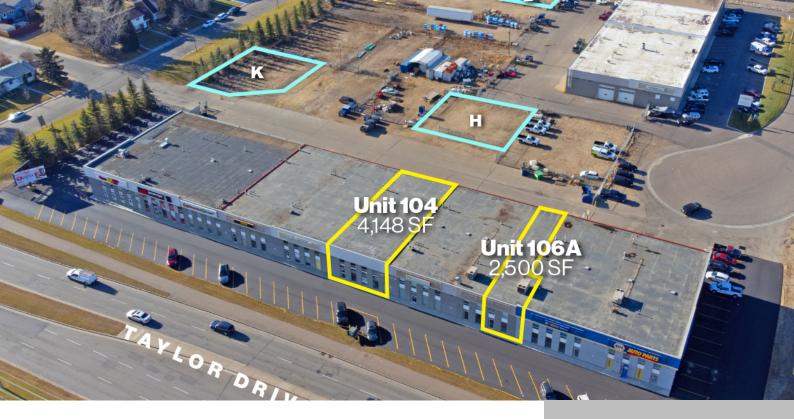

## **Sale / Lease Information**

| Unit      | Lease Rate  | Area (sq ft) | Unit Size (sq ft) |
|-----------|-------------|--------------|-------------------|
| Yard B    |             | 3,240 SF     |                   |
| Yard H    |             | 6,521 SF     |                   |
| 104       | \$14.00 PSF |              | 4,148             |
| Yard K    |             | 7,500 SF     |                   |
| Unit 106A | \$14.00 PSF |              | 2,500             |