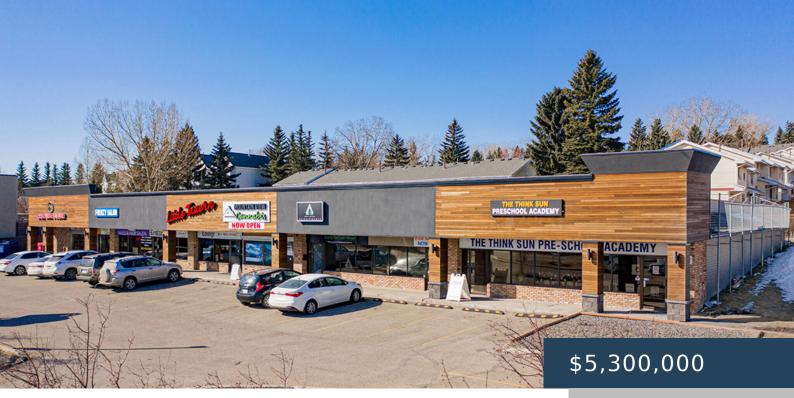

## 5555 STRATHCONA HILL SW, CALGARY, AB T3H 1S2, CANADA

https://blackstonecommercial.com

Building Size: 11,437 SF (BOMA Measured 11,601 SF) Land Size: 0.73 acres Vacancy: 0 SF (0%) Current NOI: \$371,901 (6.47% Cap Rate) Parking: 29 On Site & 23 Off Site (leased from the City of Calgary) Signage: Pylon Signage Ceiling Height: 12' Serving communities of Strathcona Park, Westgate, Coach Hill and Christie Park Highly sought...

## **Property Details**

Date added: Added 12 months ago Category: Sold Type: Investment Year built: 1980

## Sale / Lease Information

| Unit      | Area (sq ft) |
|-----------|--------------|
| Building  | 11,437 SF    |
| Land Size | .73 acres    |