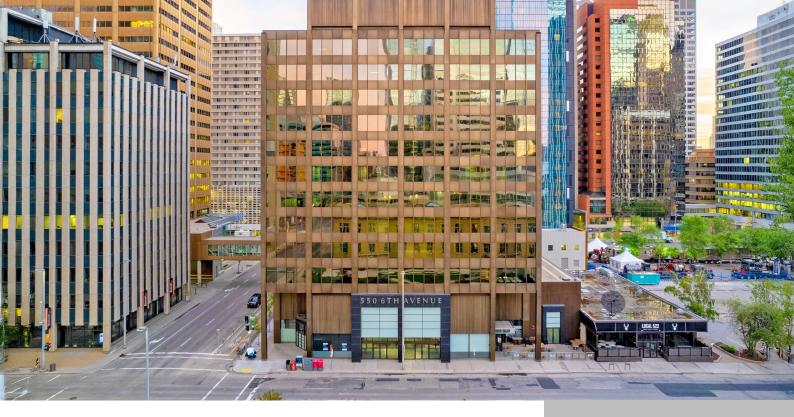

## 550 6 AVE SW, CALGARY, AB T2P 0S2, CANADA

https://blackstonecommercial.com

• Short-term sublease options available – month-to-month, 6-month, or 1-year terms • Newly renovated penthouse level – office space with modern finishes • Access to premium shared amenities: kitchen, boardroom, employee lounge, and printing stations • Newly upgraded fitness facility, conference center, and tenant lounge onsite • Direct Plus 15 access to Fifth & Fifth...

## **Property Details**

Date added: Added 1 year ago

Category: Shared Sublease

Rent Period: Negotiable

Year remodeled: 2024

**Type:** Office

Status: Available

Year built: 1966