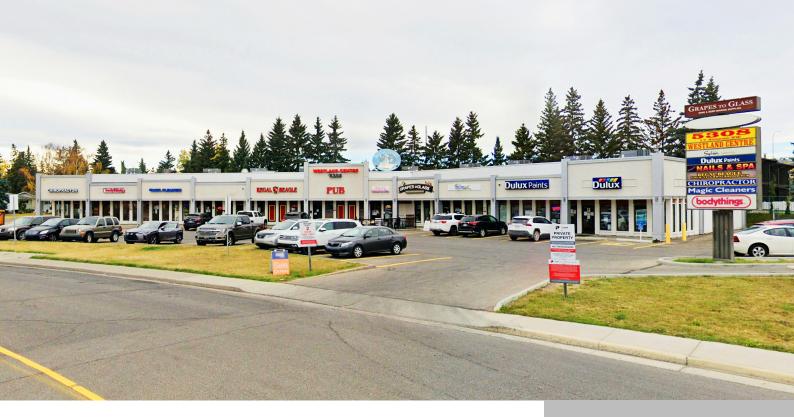

## 5308 17 AVE SW, CALGARY, AB T3E 6S6, CANADA

https://blackstonecommercial.com

Servicing the communities of Strathcona Park, Coach Hill, Patterson, Glenbrook, Christie Park, Westgate and Wildwood 2minute walk to West/Eastbound Sirocco LRT Station

## **Sale / Lease Information**

| Unit   | Lease Rate | Operating Cost (per sq ft)         | Unit Size (sq ft) |
|--------|------------|------------------------------------|-------------------|
| Unit 4 | Market     | \$18.85 PSF (Incl. Property Taxes) | 1,760 SF          |