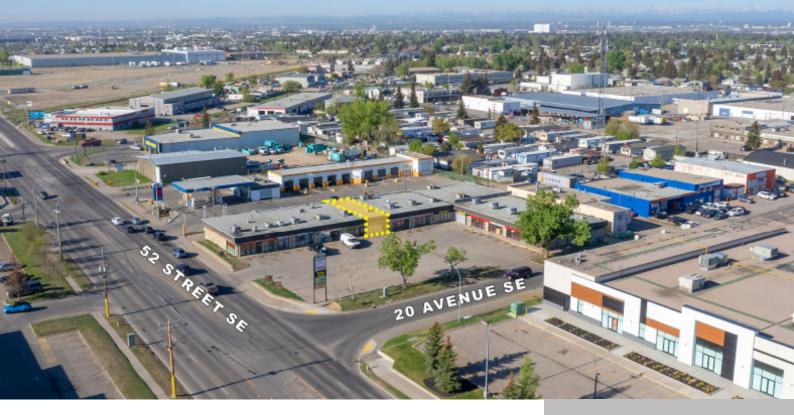

## 5147 20 AVE SE, CALGARY, AB T2B 0B1, CANADA

https://blackstonecommercial.com

Convenient Southeast location Easy access to Deerfoot Trail, Stoney Trail and Peigan Trail Excellent parking Numerous amenities nearby, adjacent to a large shopping centre Dense residential population within the community Pylon signage available