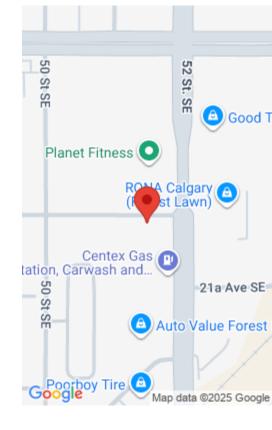

## 5147 20 AVE SE, CALGARY, AB T2B 0B1, CANADA

https://blackstonecommercial.com

Convenient Southeast location Easy access to Deerfoot Trail, Stoney Trail and Peigan Trail Excellent parking Numerous amenities nearby, adjacent to a large shopping centre Dense residential population within the community Pylon signage available