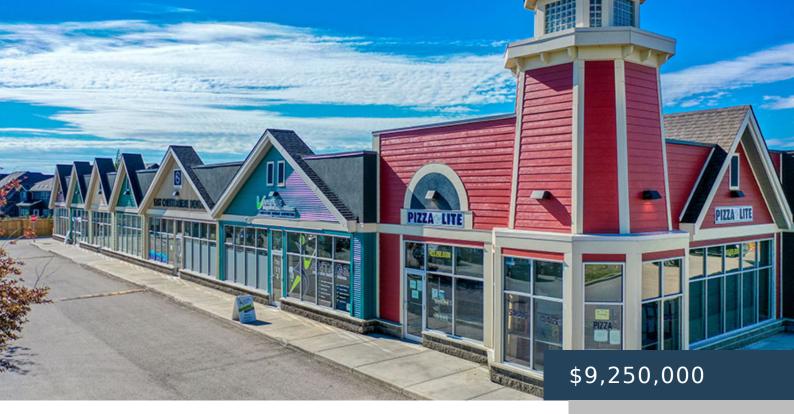

## 288 KINNIBURGH BLVD, CHESTERMERE, AB T1X 0V8, CANADA

https://blackstonecommercial.com

A single storey retail, medical and health related centre Tenants include: Alberta Health Services, East Chestermere Dental, Vantage Health, F45 Training, My Kinderhouse, an award winning early childhood education provider and Pizza Lite Shadow anchored by East Lake School, providing Kindergarten to Grade 9 programs and significant traffic to the area