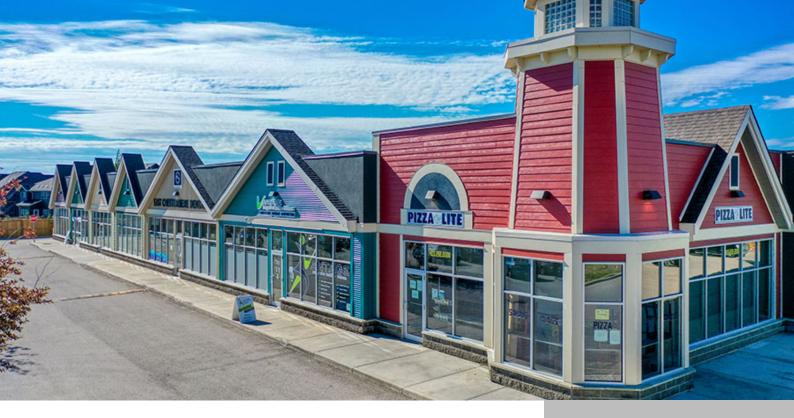

## 288 KINNIBURGH BLVD, CHESTERMERE, AB T1X 0V8, CANADA

https://blackstonecommercial.com

A single storey retail, medical and health related centre Tenants include: Alberta Health Services, East Chestermere Dental, Vantage Health, F45 Training, My Kinderhouse, an award winning early childhood education provider and Pizza Lite Shadow anchored by East Lake School, providing Kindergarten to Grade 9 programs and significant traffic to the area