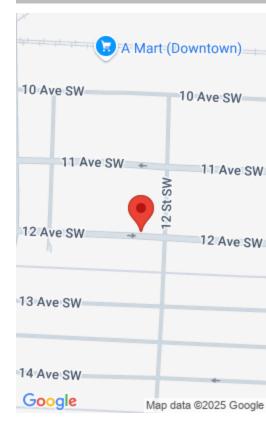

## 1340 12 AVE SW #1336, CALGARY, AB T3C 0P5, CANADA

https://blackstonecommercial.com

Asking Price: \$620,000 – 2 units sold together Size Available: 938 SF NOI: \$43,600 Cap Rate: 7% Zoning: CC-x Construction: Masonry Property Mix: Retail Condo A building with high visibility located between 12 Avenue and 13 Street Located in the growing Beltline community with new condo developments and new commercial developments nearby Various bus routes...