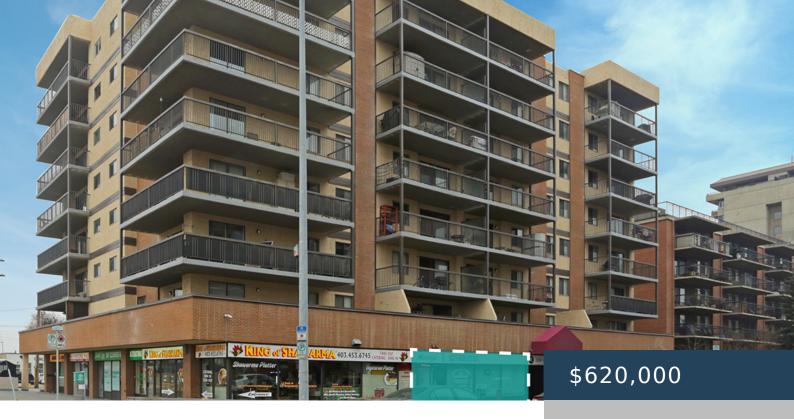

## 1340 12 AVE SW #1336, CALGARY, AB T3C 0P5, CANADA

https://blackstonecommercial.com

Asking Price: \$620,000 – 2 units sold together Size Available: 938 SF NOI: \$43,600 Cap Rate: 7% Zoning: CC-x Construction: Masonry Property Mix: Retail Condo A building with high visibility located between 12 Avenue and 13 Street Located in the growing Beltline community with new condo developments and new commercial developments nearby Various bus routes...