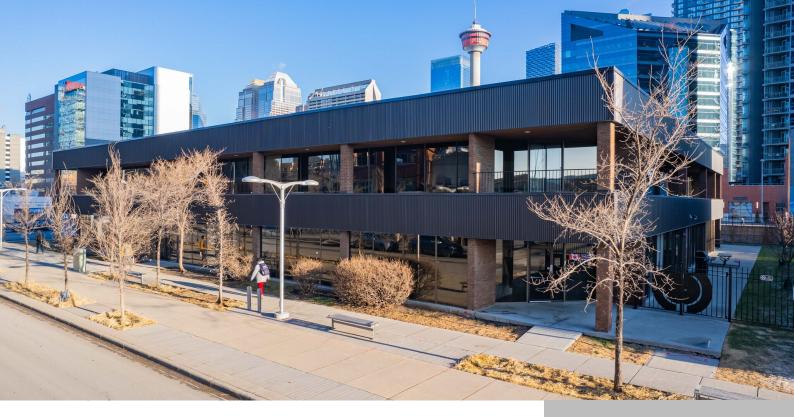

## 1212 1 ST SE, CALGARY, AB T2G 0G8, CANADA

https://blackstonecommercial.com

• 1,447 SF second-floor office unit in a well-managed, low-rise retail/office building, that includes access to a private patio • Located in the heart of Victoria Park/Beltline, just off 12 Avenue and Macleod Trail • Ideal for professional office users—convenient and highly accessible • Enjoy excellent visibility with easy street access for clients and staff...