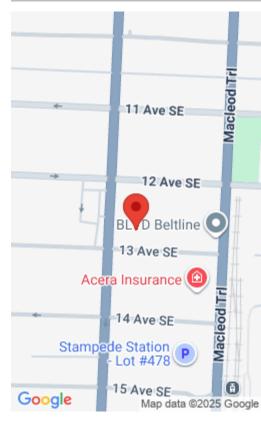

## 1212 1 ST SE, CALGARY, AB T2G 0G8, CANADA

https://blackstonecommercial.com

• 1,447 SF second-floor office unit in a well-managed, low-rise retail/office building, that includes access to a private patio • Located in the heart of Victoria Park/Beltline, just off 12 Avenue and Macleod Trail • Ideal for professional office users—convenient and highly accessible • Enjoy excellent visibility with easy street access for clients and staff...