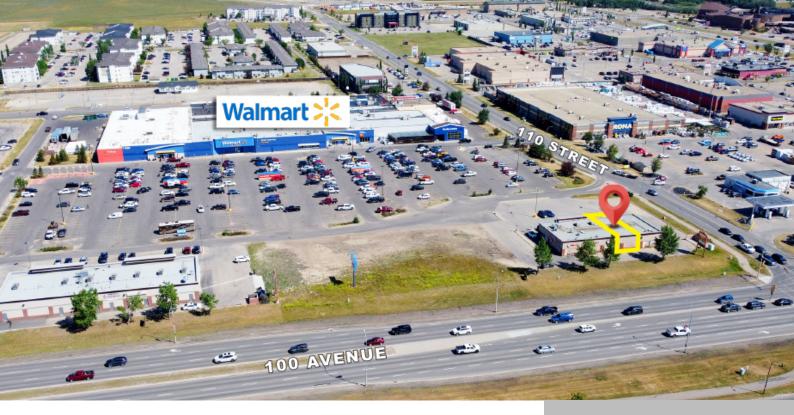

## 11020 100 AVE., GRANDE PRAIRIE, AB T8V 7L5, CANADA

https://blackstonecommercial.com

Right in front of Walmart Supercentre, amazing visibility and traffic Located on 100 Avenue with traffic count of 33,000 VPD Perfect location for dentist, clinic, restaurant, retail, etc. Nearby businesses include: Home Depot, Rona, Starbucks, The Brick, and Planet Fitness