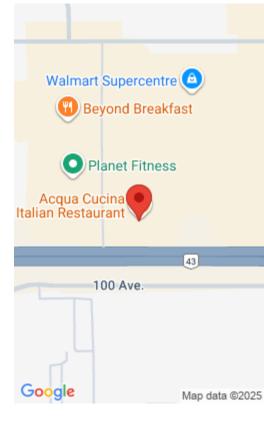

## 11020 100 AVE., GRANDE PRAIRIE, AB T8V 7L5, CANADA

https://blackstonecommercial.com

Right in front of Walmart Supercentre, amazing visibility and traffic Located on 100 Avenue with traffic count of 33,000 VPD Perfect location for dentist, clinic, restaurant, retail, etc. Nearby businesses include: Home Depot, Rona, Starbucks, The Brick, and Planet Fitness