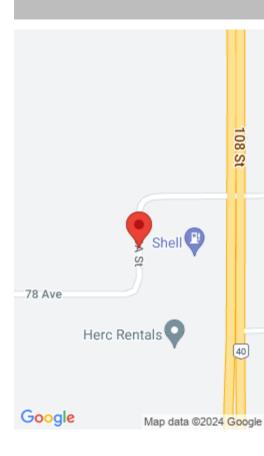

## **108A ST, GRANDE PRAIRIE, AB T8W, CANADA**

https://blackstonecommercial.com

Location is ideal for any family restaurant looking to capitalize on the area. Well positioned between 2 hotels, casino, Grande Prarie Regional College and the brand new Grande Prairie Regional Hospital with surrounding high density residential. Complimentary business also in the area include Saveon Foods, Starbucks, Walmart, Cineplex Odeon & more. Space is divisible As...