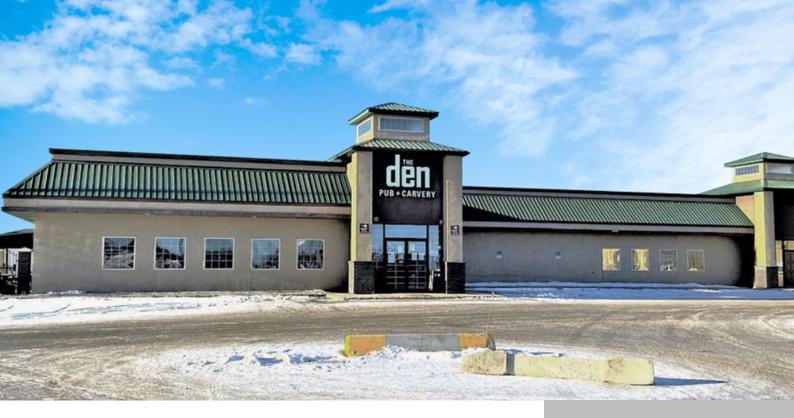

## **108A ST, GRANDE PRAIRIE, AB T8W, CANADA**

https://blackstonecommercial.com

Location is ideal for any family restaurant looking to capitalize on the area. Well positioned between 2 hotels, casino, Grande Prarie Regional College and the brand new Grande Prairie Regional Hospital with surrounding high density residential. Complimentary business also in the area include Saveon Foods, Starbucks, Walmart, Cineplex Odeon & more. Space is divisible As...