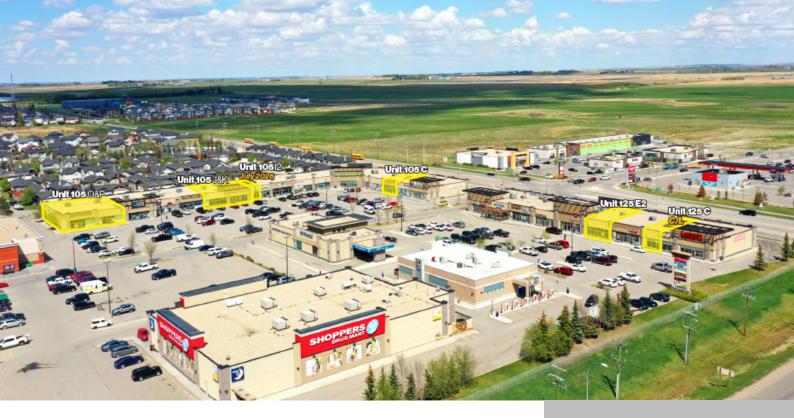

## 100 RANCH MARKET, STRATHMORE, AB T1P 0A8, CANADA

https://blackstonecommercial.com

Main power centre in Strathmore and is the first retail hub coming from the east Accessed by 2 all-turns intersections on the prime corner of the Trans-Canada Highway and George Freeman Trail Main power centre shadow anchored by Walmart, Sobeys and RONA. Other tenants include Shoppers Drug Mart, Royal Bank, ATB, The Source, Dollarama, M&M...

## **Sale / Lease Information**

| Unit         | Lease Rate          | Operating Cost (per sq ft) | Unit Size (sq ft) |
|--------------|---------------------|----------------------------|-------------------|
| Unit 105 J&K |                     | \$9.39 PSF                 | 4,555 SF          |
| Unit 105 O&P |                     | \$9.39 PSF                 | 6,611 SF          |
| Unit 125 C   |                     | \$9.39 PSF                 | 1,227 SF          |
| Unit 125 E2  |                     | \$9.39 PSF                 | 2,037 SF          |
| Unit 105C    |                     | \$9.39 PSF                 | 2,396 SF          |
| Unit 104 I2  | Available July 2026 | \$9.39 PSF                 | 1,053 SF          |